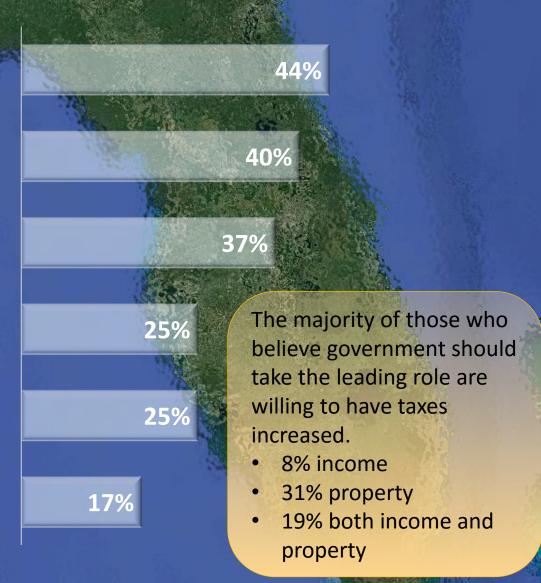

#### **Public Officials Survey Results**

The FIU Metropolitan Center interviewed 27 public officials, 18 being from the Southeast region.

- Most of the interviewed officials have a clear understanding of the hazards specific to their communities.
- Over half of them are directly involved in a climate change committee or more specifically, a sea-level rise committee, and those participating in the Compact have a Chief Resiliency Officer or equivalent in place.
- The majority work with the leads of their climate initiatives to integrate climate change into their Local Mitigation Strategy, Land Use Plans, Sustainability Plans, Master Plans and Emergency Management Plans.
- Many communities in Florida are implementing similar measures to build resilience, particularly between the Compact counties which are guided by the U.S. Army Corps of Engineers projections.
- Regarding formal evaluations and modeling, the majority stated that either their county officials and/or outside consulting firms have conducted hazard vulnerability and risk assessments or resiliency studies.
- <u>Major Finding</u>: All Regional Planning Councils (RPCs) utilize the Sea, Lake and Overland Surge from Hurricanes (SLOSH) model for evacuation planning which does not include sea level rise projections.
- Most Florida counties have received limited funding for studies and distinct planning projects from agencies such as the DEP and NOAA and the Emergency Management Division receives FEMA and DHS funding.

## **Public Officials Survey Conclusion**

- The need for a coordinated, well-funded approach involving federal, state and local collaboration.
- Leaders at all levels of government have to take seriously the risks facing communities, the urgency of the issues and the need for sustainable action.
- A wide array of solutions that fall into three categories: defending against the sea, accommodating rising water and retreating from the immediate shoreline.
- There is an awareness of what needs to be done and many communities are implementing similar mitigation and adaptation measures, particularly between the Compact counties— Miami-Dade, Broward, Palm Beach and Monroe.
- As for hurricane damage in the context of sea-level rise, the focus has been on defending against the sea (e.g. hard and soft protection) and accommodating rising water (e.g. retrofitting, updating design standards and stormwater management) rather than limiting new development in high-risk areas.
- Overall, the various approaches for risk management that are emerging from initiatives at the state, county and city level can continue to propel Florida in the right direction.