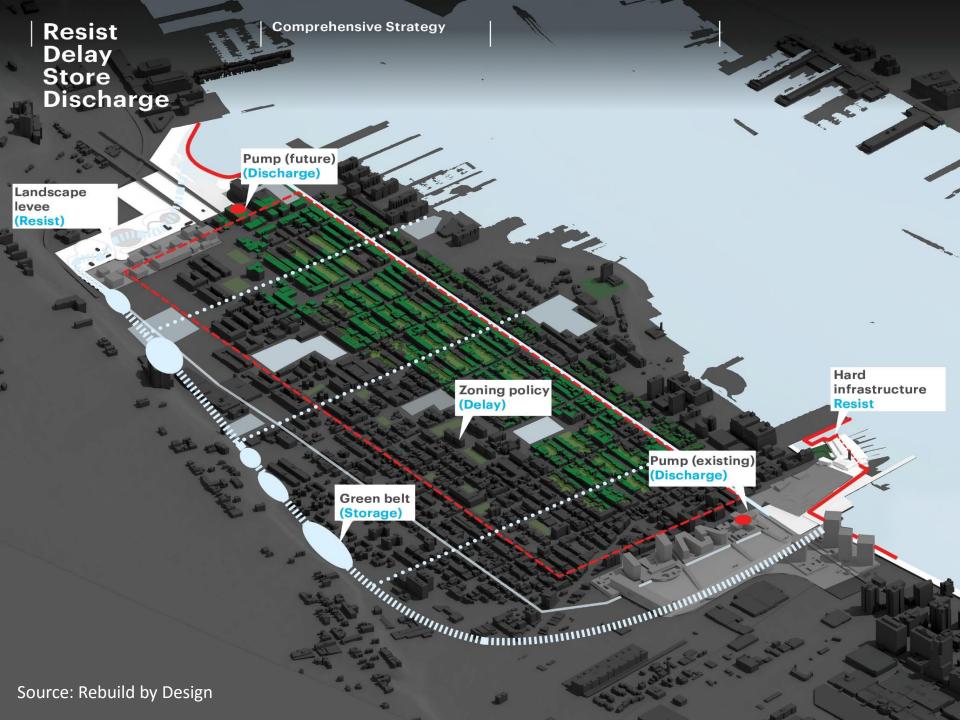

|  |





## **HUD-Innovation Competitions**

#### **National Disaster Resilience Competition**

|                   |               | No.               | 46.7         |  |
|-------------------|---------------|-------------------|--------------|--|
| Project           | Awarded       | Project 😘         | Awarded      |  |
| New York City, NY | \$176,000,000 | Shelby County, TN | \$60,445,163 |  |
| New Orleans, LA   | \$141,260,569 | Connecticut       | \$54,277,359 |  |
| Virginia          | \$120,549,000 | Tennessee         | \$44,502,374 |  |
| lowa              | \$96,887,177  | New York          | \$35,800,000 |  |
| Louisiana         | \$92,629,249  | Springfield, MA   | \$17,056,880 |  |
| Minot, ND         | \$74,340,770  | New Jersey        | \$15,000,000 |  |
| California        | \$70,