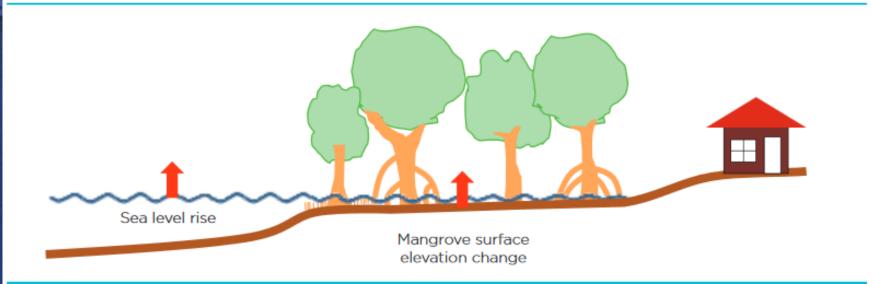

# Local Efforts – Mitigation & Adaptation Measures

Examples of measures that have been implemented in cities across Florida include:

- Zoning and coding improvements
- Retrofitting existing structures
- Utilizing natural barriers such as dunes and mangrove forests
- Installing stormwater pumps
- Water efficiency upgrades
- Strengthening and raising roads and seawalls to a minimum elevation
- Installing black flow preventers and duckbill valves due to nuisance flooding
- Increasing stormwater fees for system improvements
- Incentivizing and/or requiring adaptation on private property
- Sustainability programs within the community and government operations such as: polystyrene bans, recycling ordinances, litter ordinances, energy and water conservation, public transit initiatives, increasing electric vehicle charging stations network and greenhouse gas emissions inventories.
- Increasing public awareness and engagement by informing and incentivizing residents, businesses and organizations to assist the community with these best practices.