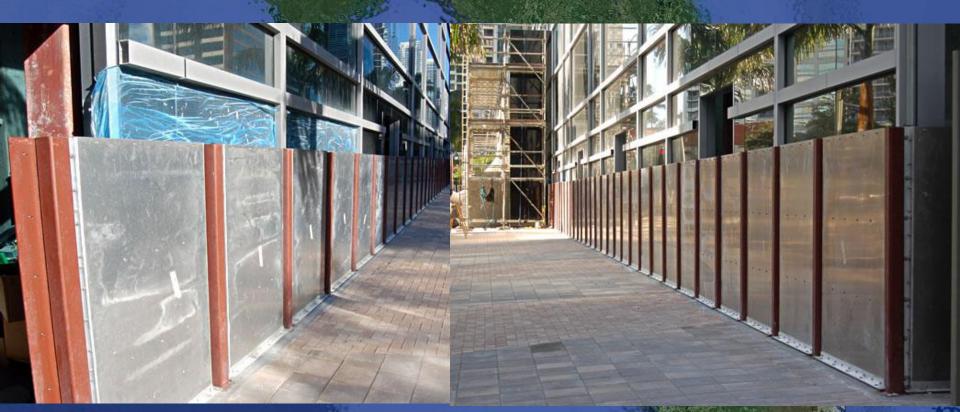

# Local Efforts – Mitigation & Adaptation Measures

Examples of measures that have been implemented in cities across Florida include:

- Zoning and coding improvements
- Retrofitting existing structures
- Utilizing natural barriers such as dunes and mangrove forests
- Installing stormwater pumps
- Water efficiency upgrades
- Strengthening and raising roads and seawalls to a minimum elevation
- Installing black flow preventers and duckbill valves due to nuisance flooding
- Increasing stormwater fees for system improvements
- Incentivizing and/or requiring adaptation on private property
- Sustainability programs within the community and government operations such as: polystyrene bans, recycling ordinances, litter ordinances, energy and water conservation, public transit initiatives, increasing electric vehicle charging stations network and greenhouse gas emissions inventories.
- Increasing public awareness and engagement by informing and incentivizing residents, businesses and organizations to assist the community with these best practices.