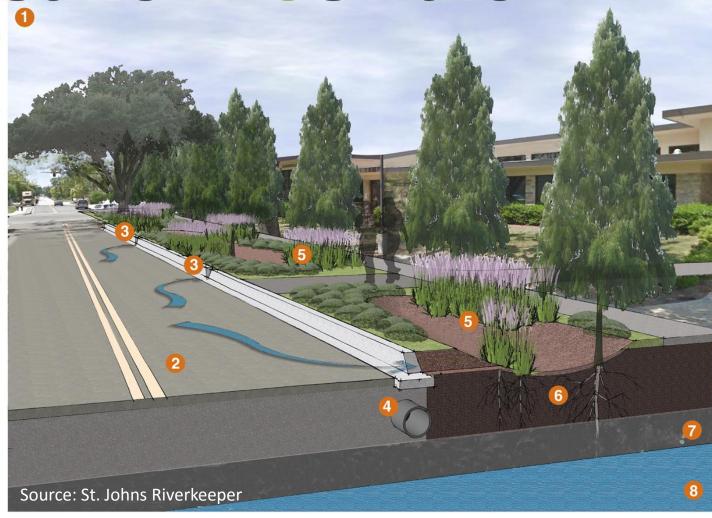

cal Reclamation |

# **Pervious Concrete**



Source: Tarmac (UK)



# Flood Proofing Buildings



Source: Flood Panel



# Flood Proofing Buildings







#### **Bioswales & Water Retention**

Lasalle Bioswale

Scan to learn how to be River Friendly www.stjohnsriverkeeper.org

A bioswale collects stormwater runoff from roads, rooftops, and parking lots and uses soil and plants to remove pollution before the water reaches the St. Johns River.

Thanks to the partners who made this project possible:





City of Jacksonville

City Council Member Lori Boyer

Content Design Group

EnVision Design + Engineering

Greenscape of Jacksonville

Jacksonville Zoo and Gardens

Media Works

MetroVerde

**PBM Constructors** 

Petticoat-Schmitt Contracting

San Marco Preservation Society

Superior Trees





- When it rains, stormwater runs off roofs, sidewalks, and roads.
- 2 Stormwater washes pollutants like oil, fertilizers, and pesticides into gutters and storm drains.
- 3 Instead of going directly into storm drains, stormwater is diverted into the bioswale.
- 4 Storm drains often carry untreated stormwater straight to the river.
- 5 The use of native plants and trees in the bioswale helps slow down the stormwater, start the filtration process, and reduces the need for irrigation, fertilizer, and pesticides.
- 6 Plant and tree roots and soil microbes help clean the water.
- Detained water also filters through the soil, helping to recharge the groundwater.
- Water table

The use of native plants and trees also creates important habitat for wildlife.

### Public Space as a Flood Zone