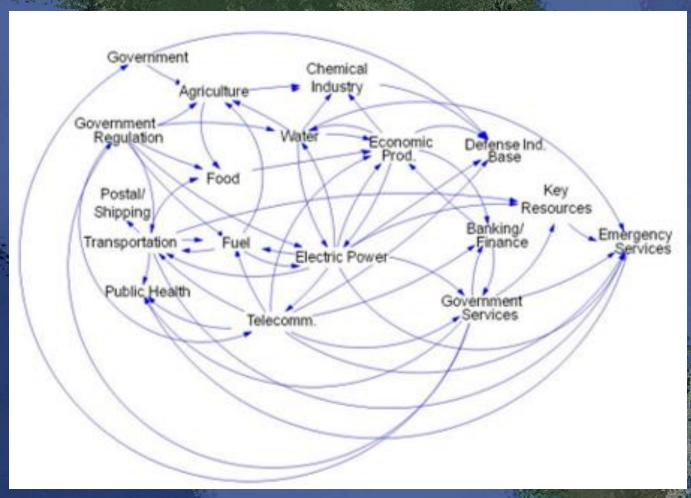

#### Infrastructure Interdependencies

Source: Wilbanks, 2012. Climate Change and Infrastructure, Urban Systems, and Vulnerabilities