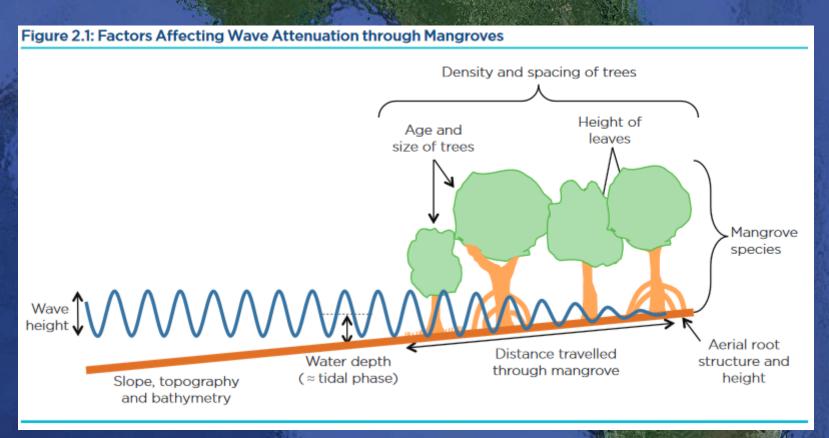

# Local Efforts – Mitigation & Adaptation Measures

Examples of measures that have been implemented in cities across Florida include:

- Zoning and coding improvements
- Retrofitting existing structures
- Utilizing natural barriers such as dunes and mangrove forests
- Installing stormwater pumps
- Water efficiency upgrades
- Strengthening and raising roads and seawalls to a minimum elevation
- Installing black flow preventers and duckbill valves due to nuisance flooding
- Increasing stormwater fees for system improvements
- Incentivizing and/or requiring adaptation on private property
- Sustainability programs within the community and government operations such as: polystyrene bans, recycling ordinances, litter ordinances, energy and water conservation, public transit initiatives, increasing electric vehicle charging stations network and greenhouse gas emissions inventories.
- Increasing public awareness and engagement by informing and incentivizing residents, businesses and organizations to assist the community with these best practices.