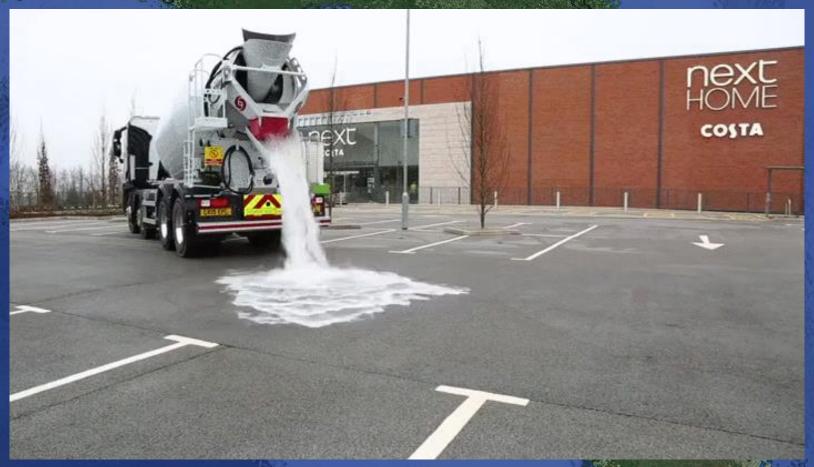

# Local Efforts – Mitigation & Adaptation Measures

Examples of measures that have been implemented in cities across Florida include:

- Zoning and coding improvements
- Retrofitting existing structures
- Utilizing natural barriers such as dunes and mangrove forests
- Installing stormwater pumps
- Water efficiency upgrades
- Strengthening and raising roads and seawalls to a minimum elevation
- Installing black flow preventers and duckbill valves due to nuisance flooding
- Increasing stormwater fees for system improvements
- Incentivizing and/or requiring adaptation on private property
- Sustainability programs within the community and government operations such as: polystyrene bans, recycling ordinances, litter ordinances, energy and water conservation, public transit initiatives, increasing electric vehicle charging stations network and greenhouse gas emissions inventories.
- Increasing public awareness and engagement by informing and incentivizing residents, businesses and organizations to assist the community with these best practices.