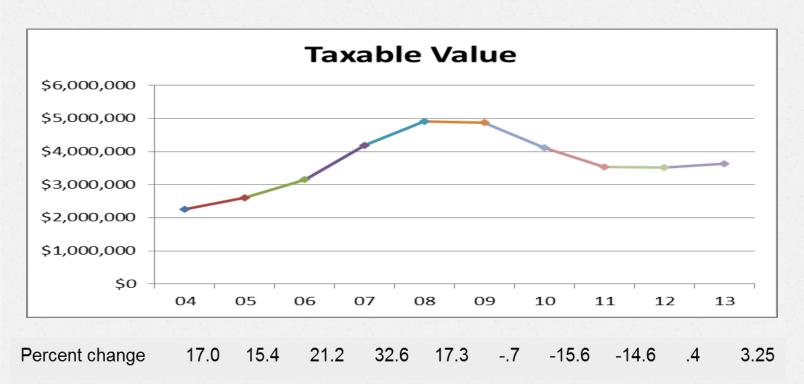

### **Financial Growth**

The trend of slow to no growth in taxable value necessitates consistent efforts towards cost reduction, innovation, and in some cases wholesale system evaluation and change.