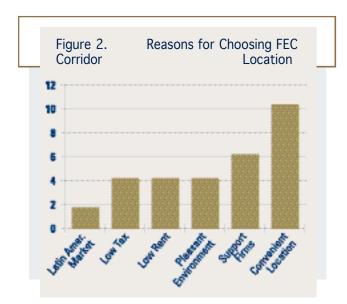

# D. Reasons for Selecting the FEC Corridor as a Business Location

The most frequent reason given for selecting their current location was convenience. Businesses that moved their firms from South Beach were especially likely to choose this option. "Convenience" to these businesses meant a central location and proximity: "near the beach," "near the downtown" and "near the major highways" were the typical responses. In order to transport equipment and people to various locations (as is typically required by the industry), "you need suitable roads, parking and centrality," a production firm owner responded. The second most frequent reason for choosing their particular location was the number of support firms in the area. Several businesses indicated the Design District attracts 'creative' types that are readily at the disposal of the media firms many demands such as set designing, make-up and/or specialty postproduction. The unique environment has created a self-sustaining community of these 'types' that makes the film and media business successful in this area. The Design District is a definite complement to the entertainment industry according to the respondents. Two businesses will be working together on two new 'reality' type home design shows that are set to air in 2004 and based in Miami's Design District. Northsouth Productions will help produce the Learning Channel and Discovery Health Channel programs that showcase rooms of local residents being redecorated.

The survey asked businesses, "What was

your reason(s) for selecting your present location?" Respondents could choose three possible responses from a list of five and had the option of writing in their own reason(s). Five firms that relocated from South Beach to the Biscayne Boulevard Corridor cited such reasons as: "the cost of doing business (e.g. acquisition, rent) is cheaper"; "South Beach is overcrowded and there is no parking;" and "there was no local government support on Miami Beach, they drove us out." Figures 2 and 3 show the distribution of reasons for selecting their present location.