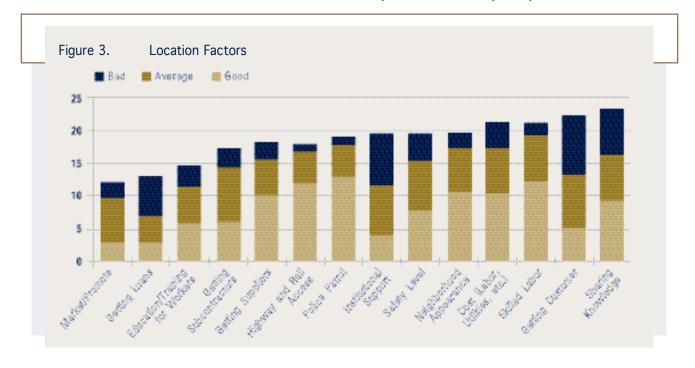

The survey asked businesses, "What was

your reason(s) for selecting your present location?" Respondents could choose three possible responses from a list of five and had the option of writing in their own reason(s). Five firms that relocated from South Beach to the Biscayne Boulevard Corridor cited such reasons as: "the cost of doing business (e.g. acquisition, rent) is cheaper"; "South Beach is overcrowded and there is no parking;" and "there was no local government support on Miami Beach, they drove us out." Figures 2 and 3 show the distribution of reasons for selecting their present location.

#### E. Location Factors

The survey found that location factors generally received positive ratings. Police patrol, availability of skilled labor and highway/rail access rated most positively. Respondents said that police patrol in the area has greatly improved over the past couple of years and crime has decreased. The improving police patrol reflects the positive rating of "safety level." Respondents said that crime has also decreased significantly, although one added, "the area has a reputation as dangerous." This respondent is, however, optimistic that this bad reputation will diminish overtime.

Availability of skilled labor also received a frequent "good" rating by respondents. An environment of 'creative types' is considered a plus according to local firms. They can easily find other production firms, set designers and talent nearby. Finding skilled labor and networking with other firms is especially important to the businesses due to the fact that an assortment