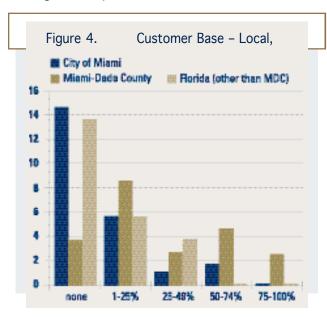

| Table 25.       | Customer Base — All Locations                   |
|-----------------|-------------------------------------------------|
| What proportion | of your customers are from the following areas? |