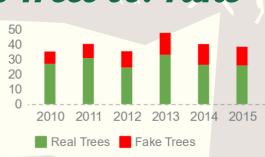

## Christmas trees

8/10 Americans plan to put up a Christmas tree

Real Trees vs. Fake