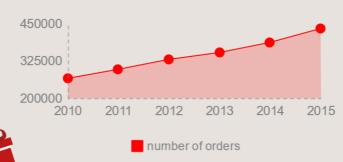

ason





## Christmas trees

8/10 Americans plan to put up a Christmas tree



Real Trees vs. Fake







# South Florida's Holiday Traditions

### Santa's **Enchanted Forest**

Visit the world's largest holiday theme park!!



Over 3 Million

### Broward **Winterfest**

Winterfest Boat Parade has more than 1,000,000 cheering spectators line the 12-mile parade route

The largest, one-day, live audience event in Florida!



La Parada de Los Reyes Magos- Three Kings Parade

Little Havana 47th Anniversary

# Gift Giving Christmas spending

Winter Holiday Average Spending Per Person

850 750 650 2009 2011 2012 2013 2014 2015

Spending Amount

Black Friday 2016: More than 108 million spent online, while only 99.1 million spent in stores.

Electronic Shopping and Mail-order Houses: U.S. Total



# Christmas fun facts

### Favorite Reindeer of All Time



Blitzen Vixen Donner Dancer

Sources:

Miami Herald

U.S. Census Bureau, 2015 National Christmas Association

# Plan to pretend Santa Claus will visit on Christmas Eve

White 31% Black 20% Hispanic 45%