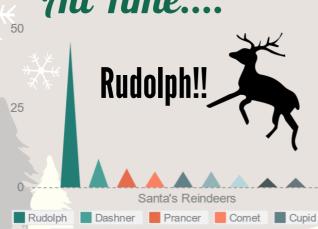

### Favorite Reindeer of All Time

Blitzen Vixen Donner Dancer

Sources:

Miami Herald

U.S. Census Bureau, 2015 National Christmas Association