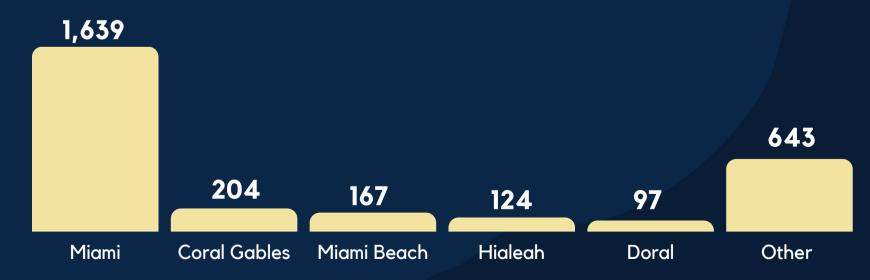

Location of active nonprofits in 2023

Metropolitan Center Steven J. Green School of International

Source: IRS Business Master File, September 2019 and June 2023