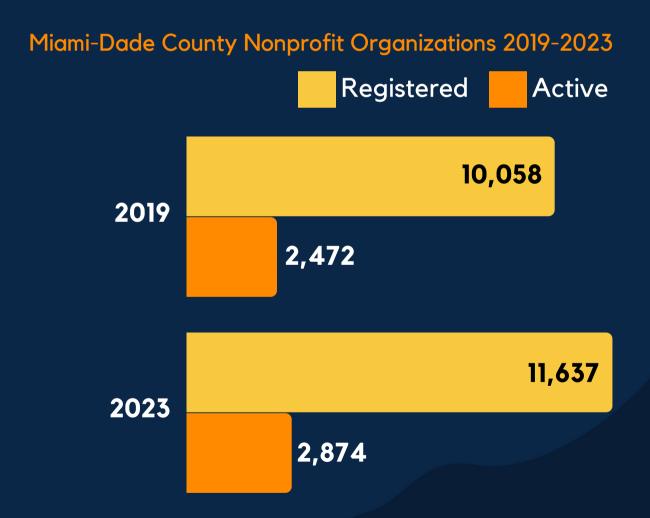

## Miami-Dade County Nonprofit Organizations

In 2019, Miami-Dade County had **2,472** active nonprofit organizations.

In 2023, there are **2,874** active nonprofit organizations, showing a significant increase in active organizations post-COVID.

#### **Active Status**

A nonprofit organization is considered active when they report revenue to the IRS.

Even though, there is a large continuing difference between active and registered nonprofit organizations in Miami-Dade County, both registered and active organizations have increased by approximately 16% since 2019.